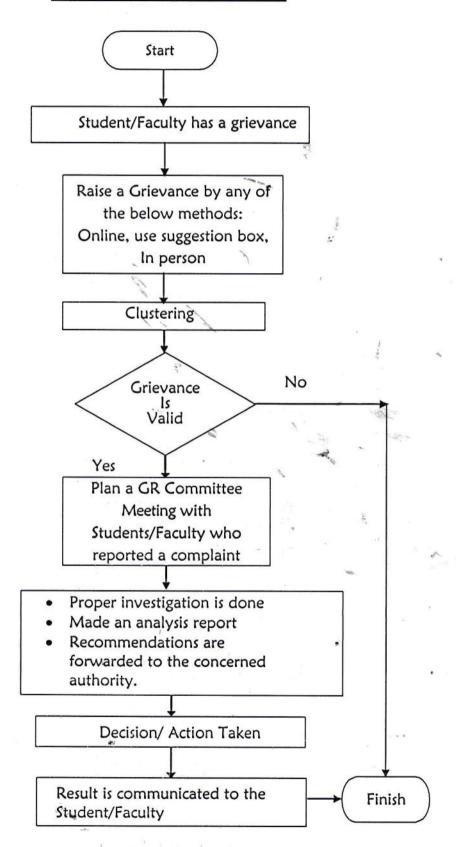

#### 4. GRIEVANCE REDRESSAL PROCEDURE:

- I. Grievance Submission: Any student/faculty with a genuine grievance will submit through any of the following methods:
  - i. Complaint box/Suggestion box
  - ii. Email at(grievance cell@acoe.edu.in)
  - iii. In person submit at the grievance redressal cell (or) through HOD
- 2. General information: Send a notice to the students/faculty that grievances will be collected from the complaint box on 1st&3rd Saturday of every month.

In case of online submission the sender will receive an instant auto generated acknowledgment receipt.

- 3. Clustering: Grievance redressal committee categorize the grievances like academic related issues, hospitality, general administration, amenities and maintenance, other related issues.
- 4. Call for meeting: Grievance redressal committee convener shall fix a date for

meeting and forward a circular to committee members and students to attend a meeting without fail.

- 5. Investigation: Grievance redressal committee take necessary steps to conduct an investigation in fair &impartial way to prepare an investigation report.
- 6. Final decision: After the investigation the committee will review the report and use its best efforts to work out a solution for the issues.
- 7. Communicating the decision: After completion of proceedings, the Grievance redressal committee forwards the final recommendations to the convener. The convener forwards it to the Principal for authentication.
- 8. Monitoring: Grievance redressal committee monitors and ensures redressal with in the stipulated time period. Depending up on the seriousness of grievances the committee will follow them up regularly till their final disposal.
- 9. Feedback: Grievance redressal committee will collect formal feedback from students time to time on account for reviewing and improving the grievance handling and redressal process.
- 5. FREQUENCY OF MEETINGS: In general, two meetings of GRC will be conducted in an academic year or when required or when grievance received.